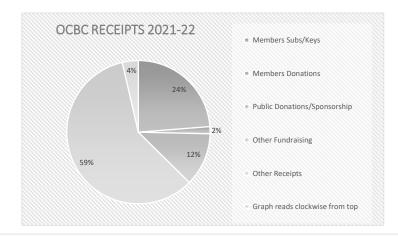

## **Statement of Receipts and Payments**

"How was it funded?" and "What did it cost?"

For the year ended 30 June 2022

|                                                               | Notes | Actual    | Actual    |
|---------------------------------------------------------------|-------|-----------|-----------|
|                                                               |       | This Year | Last Year |
|                                                               |       | \$        | \$        |
| Operating Receipts                                            | 2     |           |           |
| Fundraising receipts                                          |       | 4,294     | 29,805    |
| Public donations/sponsorship                                  |       | 760       | 3,500     |
| Members donations, boat ramp keys & subscriptions             |       | 1,600     | 10,830    |
| Receipts from providing goods or services                     |       | -         | -         |
| Bank Interest receipts                                        |       | 129       | 162       |
| Other operating receipts                                      |       | -         | 8,317     |
| Total Operating Receipts                                      |       | 6,782     | 52,614    |
| Operating Payments                                            | 3     |           |           |
| Payments related to public fundraising                        |       | 928       | 9,859     |
| Volunteer related payments                                    |       | -         | -         |
| Payments related to providing goods or services               |       | 10,662    | 7,807     |
| Grants and donations paid                                     |       | 8,303     | 12,537    |
| Other operating payments                                      |       | -         | 9,857     |
| Total Operating Payments                                      |       | 19,892    | 40,060    |
| Operating Surplus or (Deficit)                                |       | (13,110)  | 12,553    |
| Capital Receipts                                              | 2     |           |           |
| Receipts from the sale of resources                           |       | -         | -         |
| Receipts from borrowings                                      |       | -         | -         |
| Capital Payments                                              | 3     |           |           |
| Purchase of Equipment                                         |       | -         | 1,110     |
| Repayments of borrowings                                      |       | -         | -         |
| Increase/(Decrease) in Bank Accounts and Cash                 |       | (13,110)  | 11,444    |
| Bank accounts and cash at the beginning of the financial year |       | 56,672    | 45,228    |
| Bank Accounts and Cash at the End of the Financial Year       |       | 43,562    | 56,672    |
| Represented by:                                               |       |           |           |
| Petty Cash                                                    |       | 305       | 209       |
| Cheque account                                                |       | 20,876    | 34,211    |
| Term Deposit account                                          |       | 22,380    | 22,252    |
| Total Bank Accounts and Cash at the End of the Financial Year |       | 43,562    | 56,672    |